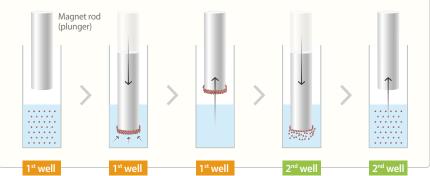

## • The principle of the magnetic bead transfer-based nucleic acid extraction

SEEPREP<sup>™</sup>32 takes advantages of the magnetic rods that automatically transfer the magnetic beadsnucleic acid mixture from one well to another. then process the cell lysis, nucleic acid adsorption, washing and elution.