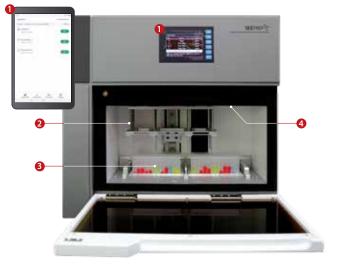

#### Easy operation

- · Easy to monitor the whole process
- · Operates by tablet as a remote control mode
- · Allows the operator to create a new protocol by tablet

#### **2** Qualified performance

- Highly purified extracted nucleic acid
- Magnetic bead transfer-based extraction