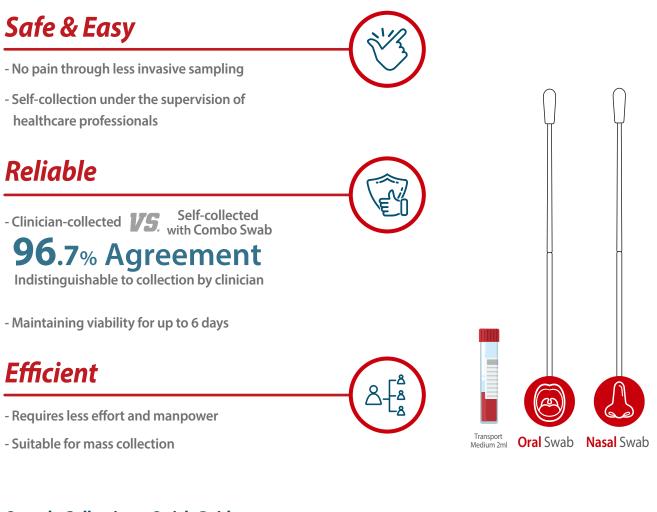

## Safe, Easy and even Reliable Sample Collection

Combo Swab is a user-friendly swab for sampling specimen from nasal and oral cavity.